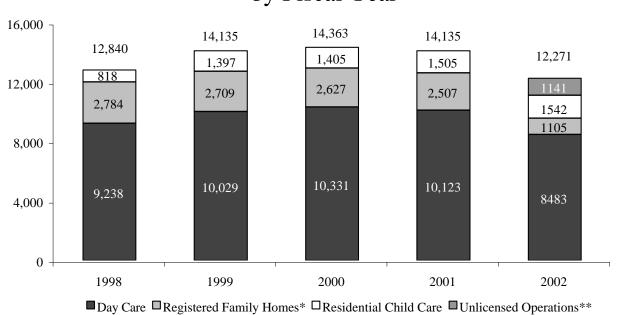

#### Child Care Facility Investigations by Fiscal Year

### Child Care Facility Inspections by Fiscal Year

\* Beginning in 1998, Registered Family Homes includes Listed Family Homes, a new type of facility.

\*\*Data on unlicensed operations was not available for previous years.