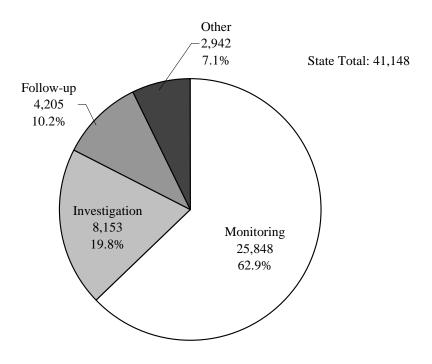

### Inspections in Regulated Child Care Facilities by Type of Inspection Fiscal Year 2002