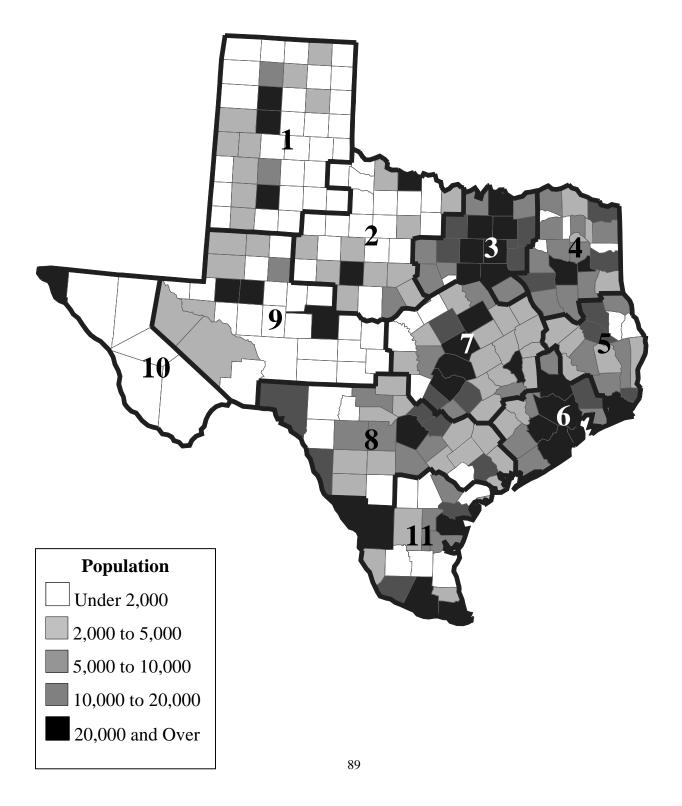

# Texas Child Population Ages Birth to 13 by County Fiscal Year 2002

State Total: 4,670,024