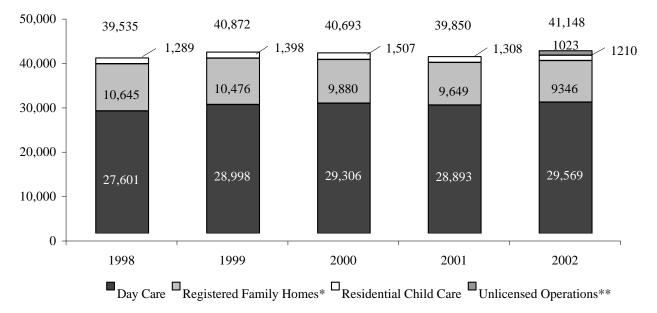

### Inspections in Regulated Child Care Facilities by Type of Inspection Fiscal Year 2002