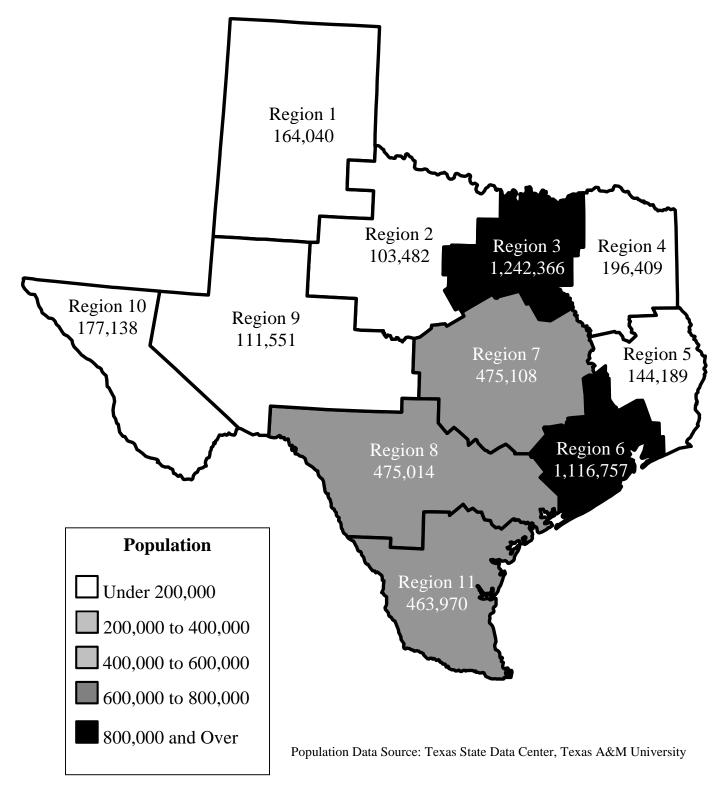

# Texas Child Population Ages Birth to 13 by Region Fiscal Year 2002

State Total: 4,670,024