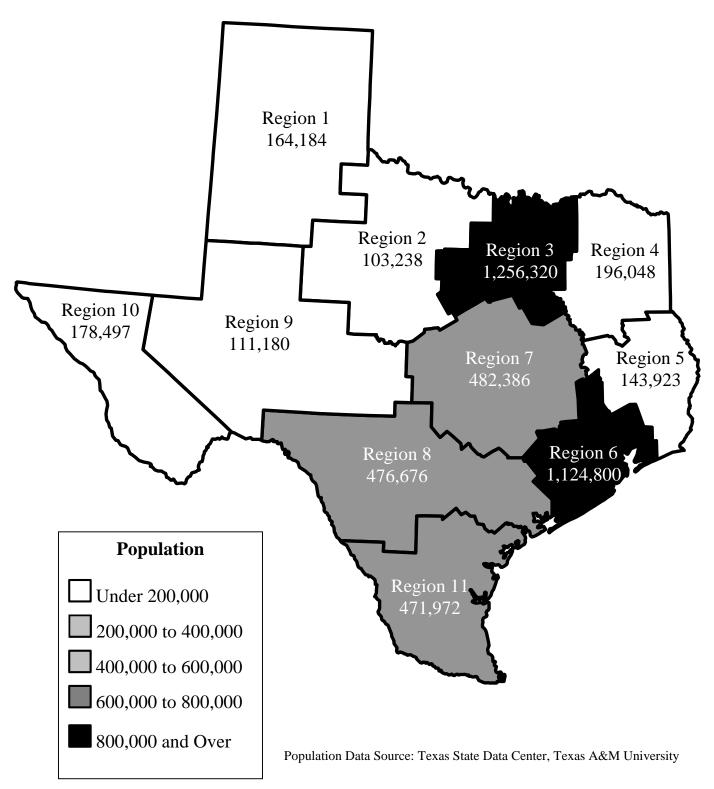

### Texas Child Population Ages Birth to 13 by Region Fiscal Year 2003

State Total: 4,709,224