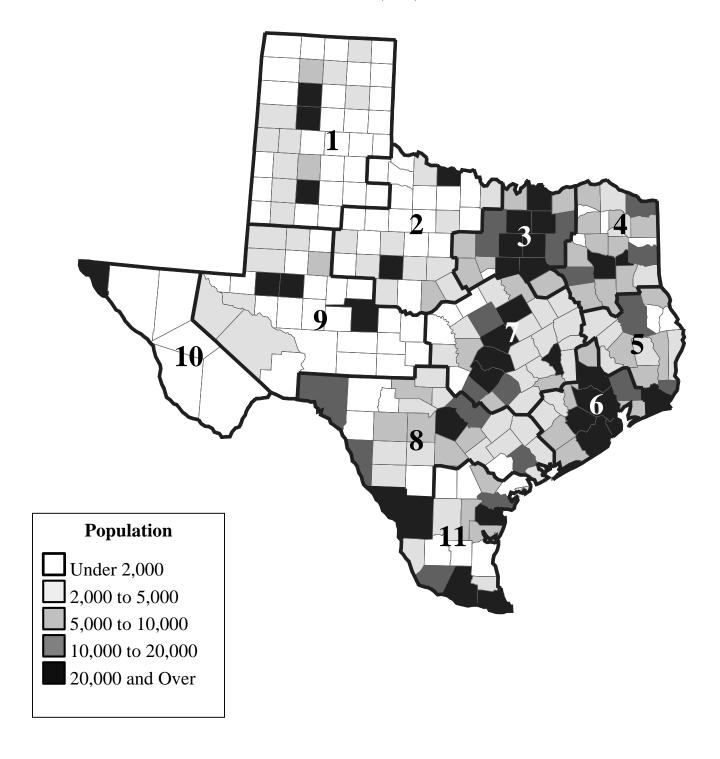

#### Texas Child Population Ages Birth to 13 by County Fiscal Year 2003

State Total: 4,709,224