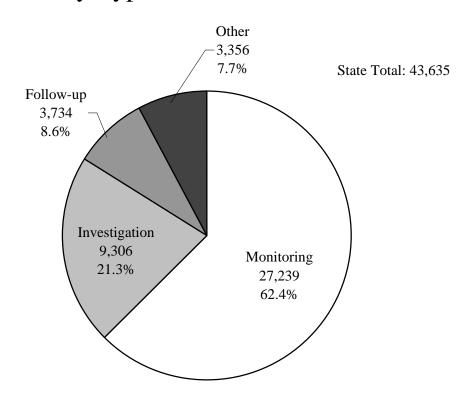

# Inspections in Regulated Child Care Facilities by Type Fiscal Year 2003

<sup>\*</sup>Data on unlicensed operations was not available for previous years.