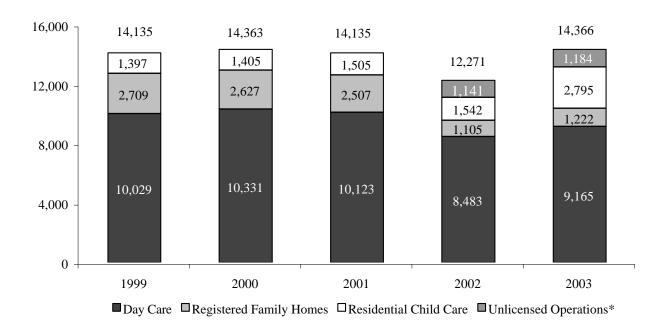

#### Child Care Facility Investigations by Fiscal Year

<sup>\*</sup>Data on unlicensed operations was not available for previous years.

#### Complaint Investigations in Child Care Facilities Fiscal Year 2003

| Facility Type                      | Total Number of Facilities as | Complaints     | Abuse/Ne | Abuse/Neglect Complaints Investigated |           |  |
|------------------------------------|-------------------------------|----------------|----------|---------------------------------------|-----------|--|
| racinty Type                       | of August 31,<br>2003         | Investigated** | Total    | Valid                                 | Non-valid |  |
| Day Care Licensing                 |                               |                |          |                                       |           |  |
| Day Care Facilities                | 10,938                        | 9,165          | 1,162    | 190                                   | 972       |  |
| Registered Family Homes            | 9,355                         | 875            | 127      | 20                                    | 107       |  |
| Listed Family Homes                | 3,366                         | 347            | 9        | 2                                     | 7         |  |
| Unknown Day Care Type              | N/A                           | N/A            | 9        | 1                                     | 8         |  |
| Totals                             | 23,659                        | 10,387         | 1,307    | 213                                   | 1,094     |  |
| Residential Licensing (24-Hou      | r Care)                       |                |          |                                       |           |  |
| Facilities                         | 268                           | 976            | 378      | 40                                    | 338       |  |
| Independent Foster Homes           | 107                           | 50             | 20       | 4                                     | 16        |  |
| CPAs and CPA Foster Homes          | 4,919                         | 1,397          | 381      | 31                                    | 350       |  |
| Child Protective Services          |                               |                |          |                                       |           |  |
| Foster and Adoptive Homes***       | 3,905                         | 372            | 173      | 23                                    | 150       |  |
| Unknown Residential Type           | N/A                           | N/A            | 14       | 0                                     | 14        |  |
| Totals                             | 9,199                         | 2,795          | 966      | 98                                    | 868       |  |
| Facility Type Unknown              | NA                            | 1,184          | 311      | 66                                    | 245       |  |
| <b>Totals - All Facility Types</b> | 32,858                        | 14,366         | 2,584    | 377                                   | 2,207     |  |