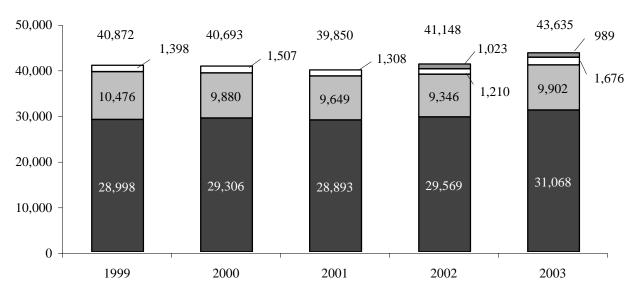

#### Child Care Facility Inspections by Fiscal Year

■ Day Care ■ Registered Family Homes ■ Residential Child Care ■ Unlicensed Operations\*

# Inspections in Regulated Child Care Facilities by Type Fiscal Year 2003

<sup>\*</sup>Data on unlicensed operations was not available for previous years.