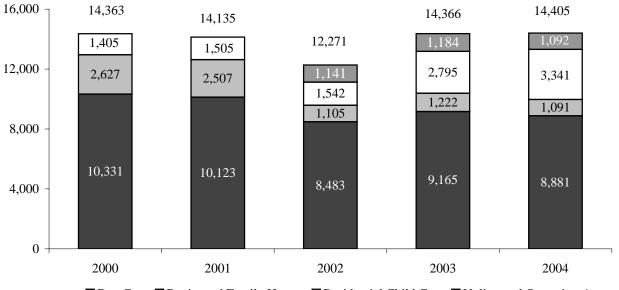

#### Child Care Operation Investigations by Fiscal Year

■ Day Care ■ Registered Family Homes ■ Residential Child Care ■ Unlicensed Operations\*

\*Data on unlicensed operations was not available for previous years.

## Investigations in Regulated Child Care Operations Fiscal Year 2004

| Region          | Day Care Operations<br>and Registered Family<br>Homes | Residential (24-Hour)<br>Operations | Unlicensed | Total  |
|-----------------|-------------------------------------------------------|-------------------------------------|------------|--------|
| Lubbock (1)     | 597                                                   | 129                                 | 72         | 798    |
| Abilene (2)     | 369                                                   | 134                                 | 37         | 540    |
| Arlington (3)   | 2,817                                                 | 436                                 | 364        | 3,617  |
| Tyler (4)       | 427                                                   | 139                                 | 41         | 607    |
| Beaumont (5)    | 234                                                   | 62                                  | 32         | 328    |
| Houston (6)     | 2,148                                                 | 991                                 | 215        | 3,354  |
| Austin (7)      | 1,170                                                 | 603                                 | 174        | 1,947  |
| San Antonio (8) | 1,334                                                 | 367                                 | 101        | 1,802  |
| Midland (9)     | 182                                                   | 87                                  | 14         | 283    |
| El Paso (10)    | 223                                                   | 47                                  | 15         | 285    |
| Edinburg (11)   | 471                                                   | 339                                 | 24         | 834    |
| Other/Unknown   | 0                                                     | 7                                   | 3          | 10     |
| State Total     | 9,972                                                 | 3,341                               | 1,092      | 14,405 |