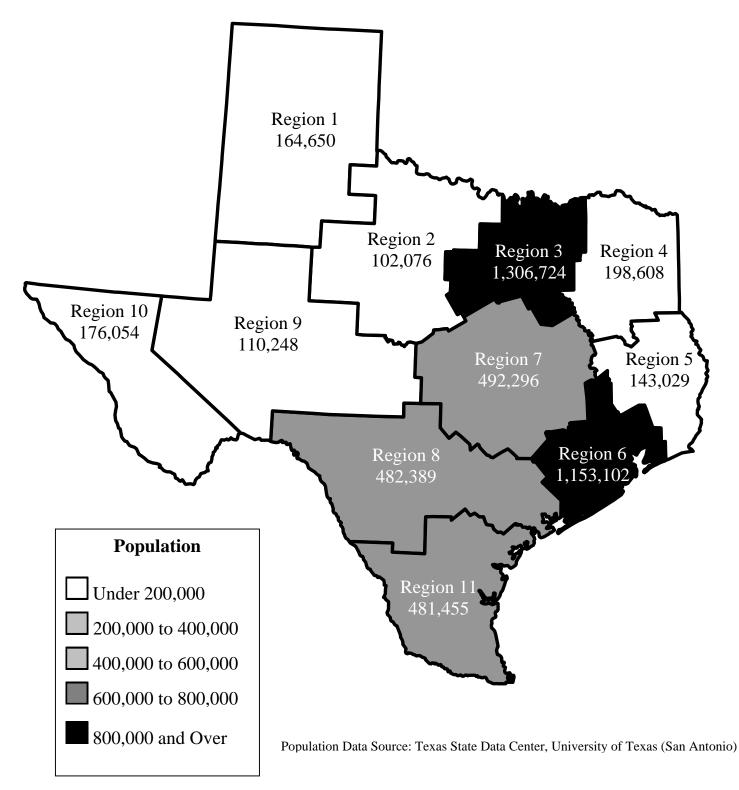

## Texas Child Population Ages Birth to 13 by Region Fiscal Year 2004

State Total: 4,810,631