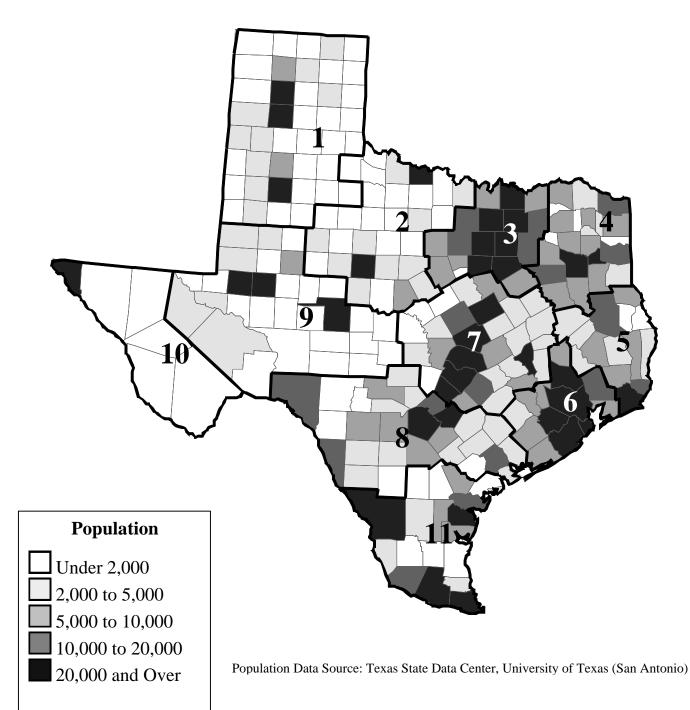

## Texas Child Population Ages Birth to 13 by County Fiscal Year 2004

State Total: 4,810,631