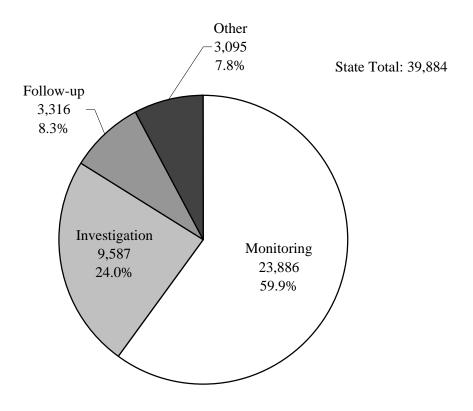

Arlington (3)<br>Fyler (4)<br>Beaumont (5)<br>Houston (6)<br>Austin (7)<br>San Antonio (8)<br>Midland (9)                 | 136<br>0<br>3,439<br><b>2001</b><br>236<br>207<br>765<br>149<br>100<br>1,257<br>644<br>528<br>67       | 154<br>2<br>3,194<br><b>2002</b><br>289<br>227<br>918<br>171<br>108<br>1,428<br>701<br>530<br>83        | 150<br>4<br>3,366<br><b>2003</b><br>289<br>208<br>1,025<br>184<br>121<br>1,493<br>728<br>611<br>89        | 152<br>0<br>3,845<br><b>2004</b><br>259<br>236<br>1,213<br>205<br>123<br>1,429<br>741<br>648<br>82 |

\* Does not include CPS Foster and Adoptive Homes



#### Child Care Operation Inspections by Fiscal Year



\*Data on unlicensed operations was not available for previous years.

# Inspections in Regulated Child Care Operations by Type Fiscal Year 2004



## Adverse Actions in Day Care Operations by Region Fiscal Year 2004

|                 |             | Licenses<br>Denied        |               | icenses<br>evoked         |               | censes<br>spended         | Total              |
|-----------------|-------------|---------------------------|---------------|---------------------------|---------------|---------------------------|--------------------|
| Region          | Day<br>Care | Registered<br>Family Home | Day<br>Care 1 | Registered<br>Family Home | Day<br>Care F | Registered<br>Family Home | Adverse<br>Actions |
| Lubbock (1)     | 0           | 0                         | 2             | 1                         | 2             | 3                         | 8                  |
| Abilene (2)     | 0           | 0