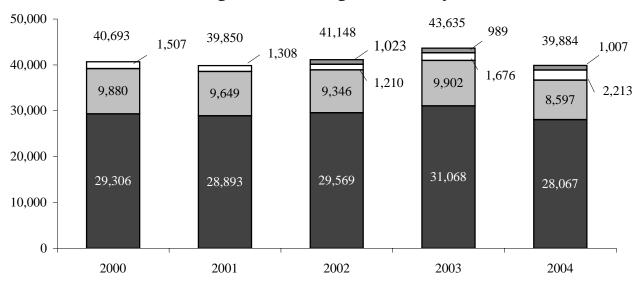

#### Child Care Operation Inspections by Fiscal Year

\*Data on unlicensed operations was not available for previous years.

# Inspections in Regulated Child Care Operations by Type Fiscal Year 2004