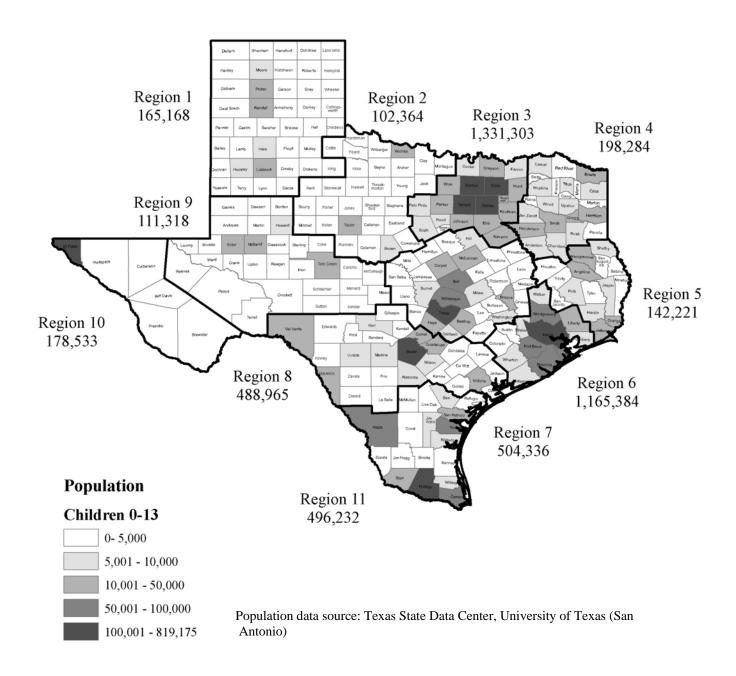

## Texas Child Population Ages Birth to 13 Years Fiscal Year 2006

State Total 4,884,108