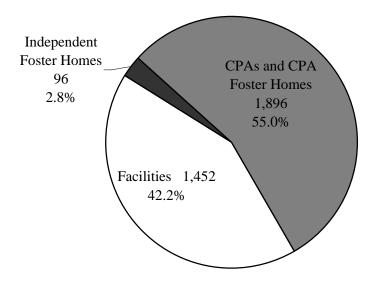

### Residential Care

Total: 6,841

Note: CCL inspects agency foster homes for two reasons: (1) to conduct an investigation; or (2) to determine whether the CPA managing the foster homes is compliant in its verification, monitoring, and management of the foster home and the children in care. Foster homes inspected for the latter purpose are periodically selected at random from across the state from the DFPS database for inspection.