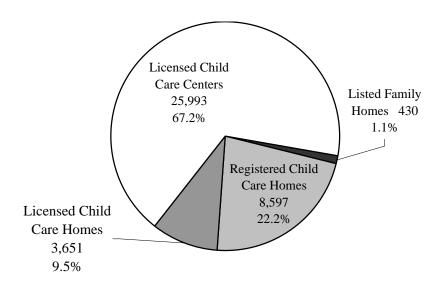

-|
| Lubbock (1)             | 280   | 307   |
| Abilene (2)             | 233   | 230   |
| Arlington (3)           | 1,341 | 1,606 |
| Tyler (4)               | 213   | 242   |
| Beaumont (5)            | 131   | 146   |
| Houston (6)             | 1,478 | 1,472 |
| Austin (7)              | 756   | 882   |
| San Antonio (8)         | 694   | 749   |
| Midland (9)             | 79    | 93    |
| El Paso (10)            | 162   | 191   |
| Edinburg (11)           | 424   | 480   |
| Unknown                 | 12    | 8     |
| Total                   | 5,803 | 6,406 |

<sup>\*</sup> Includes total CPA Licenses plus Branch Offices

Note: Information about CPS foster and adoptive homes can be found on page 74.

## Inspections in Regulated Day-Care Operations Fiscal Year 2005

Total: 38,671



### Fiscal Year 2006



## Inspections in Regulated Residential Child-Care Operations Fiscal Year 2005



### Fiscal Year 2006



*Note:* CCL inspects agency foster homes for two reasons: (1) to conduct an investigation; or (2) to determine whether the CPA managing the foster homes is compliant in its verification, monitoring, and management of the foster home and the children in care. Foster homes inspected for the latter purpose are periodically selected at random from across the state from the DFPS database for inspection.

Note: Methodology changed in FY 2006 and was applied to FY 2005 and FY 2006.

### Inspections in Regulated Child-Care Operations by Type of Inspection Fiscal Year 2006

Day Care Total: 40,517



### Residential Care

Total: 6,841



Note: CCL inspects agency foster