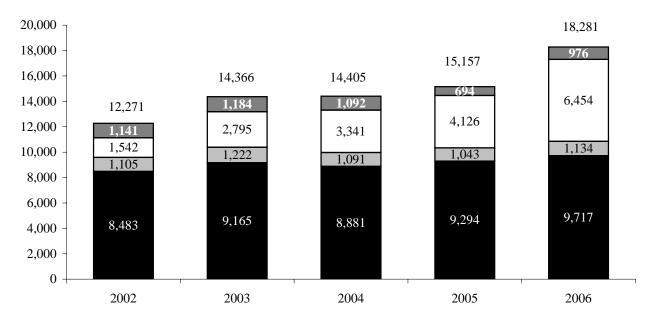

## Child-Care Operation Investigations by Fiscal Year

■ Licensed Day Care ■ Registered/Listed Homes ■ Residential (24-Hour) Child Care ■ Unlicensed Operations\*

Investigations in Regulated Child-Care Operations Fiscal Year 2006

| Region          | Day Care Operations<br>and Registered Family<br>Homes | Residential (24-Hour)<br>Operations | Unlicensed<br>Operations* | Total  |
|-----------------|-------------------------------------------------------|-------------------------------------|---------------------------|--------|
| Lubbock (1)     | 584                                                   | 265                                 | 57                        | 906    |
| Abilene (2)     | 316                                                   | 350                                 | 25                        | 691    |
| Arlington (3)   | 2,831                                                 | 932                                 | 300                       | 4,063  |
| Tyler (4)       | 368                                                   | 350                                 | 46                        | 764    |
| Beaumont (5)    | 209                                                   | 115                                 | 25                        | 349    |
| Houston (6)     | 2,351                                                 | 1,439                               | 193                       | 3,983  |
| Austin (7)      | 1,331                                                 | 1,381                               | 150                       | 2,862  |
| San Antonio (8) | 1,671                                                 | 853                                 | 91                        | 2,615  |
| Midland (9)     | 246                                                   | 100                                 | 19                        | 365    |
| El Paso (10)    | 283                                                   | 140                                 | 21                        | 444    |
| Edinburg (11)   | 661                                                   | 528                                 | 48                        | 1,237  |
| Other/Unknown   | 0                                                     | 1                                   | 1                         | 2      |
| State Total     | 10,851                                                | 6,454                               | 976                       | 18,281 |