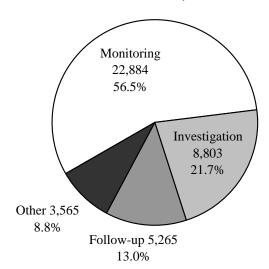

### Inspections in Regulated Child-Care Operations by Type of Inspection Fiscal Year 2006

Day Care Total: 40,517