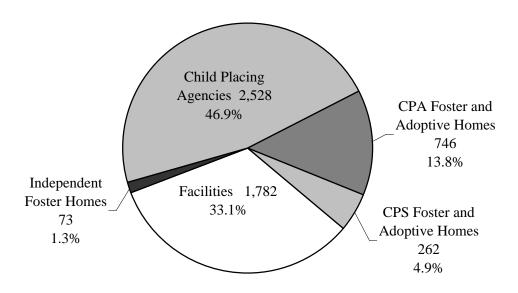

## Complaint Investigations in Child-Care Operations Fiscal Year 2006

| Operation Type                           | Total Number of<br>Operations as of | one as of Complaints Investig |             | -   | _      |                     |
|------------------------------------------|-------------------------------------|-------------------------------|-------------|-----|--------|---------------------|
|                                          | August 31, 2006                     | Investigated                  | Total Valid |     | Total  | Deficiency<br>Cited |
| Day Care Licensing                       |                                     |                               |             |     |        |                     |
| Licensed Child-Care Centers              | 9,091                               | 9,483                         | 1,322       | 209 | 8,161  | 2,636               |
| Licensed Child-Care Homes                | 1,604                               | 234                           | 44          | 3   | 190    | 64                  |
| Registered Child-Care Homes              | 7,488                               | 704                           | 171         | 27  | 533    | 251                 |
| Listed Family Homes                      | 3,895                               | 430                           | 110         | 11  | 320    | 168                 |
| Totals                                   | 22,078                              | 10,851                        | 1,647       | 250 | 9,204  | 3,119               |
| Residential Licensing (24-Hour Car       | re)                                 |                               |             |     |        |                     |
| Facilities                               | 246                                 | 1,971                         | 1,209       | 76  | 762    | 166                 |
| Independent Foster Homes                 | 20                                  | 0                             | 0           | 0   | 0      | 5                   |
| CPAs and CPA Foster and Adoptive Homes * | 6,710                               | 3,423                         | 1,963       | 166 | 1,460  | 78                  |
| Child Protective Services Foster and     |                                     |                               |             |     |        |                     |
| Adoptive Homes                           | 3,436                               | 1,060                         | 478         | 10  | 582    | N/A                 |
| Totals                                   | 10,412                              | 6,454                         | 3,650       | 252 | 2,804  | 249                 |
| Unlicensed Operations**                  |                                     | 976                           | 307         | 75  | 669    | 153                 |
| Totals - All Operation Types             | 32,490                              | 18,281                        | 5,604       | 577 | 12,677 | 3,521               |