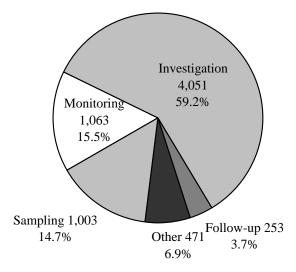

### Residential Care

Total: 6,841

Note: CCL inspects agency foster homes for two reasons: (1) to conduct an investigation; or (2) to determine whether the CPA managing the foster homes is compliant in its verification, monitoring, and management of the foster home and the children in care. Foster homes inspected for the latter purpose are periodically selected at random from across the state from the DFPS database for inspection.