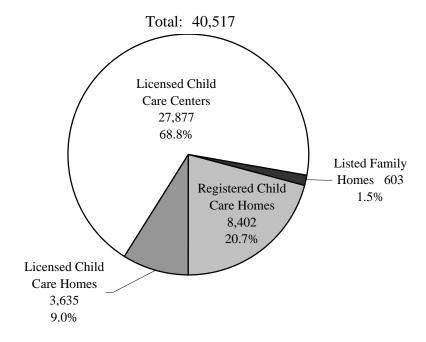

### Inspections in Regulated Child-Care Operations by Type of Inspection Fiscal Year 2006

Day Care Total: 40,517