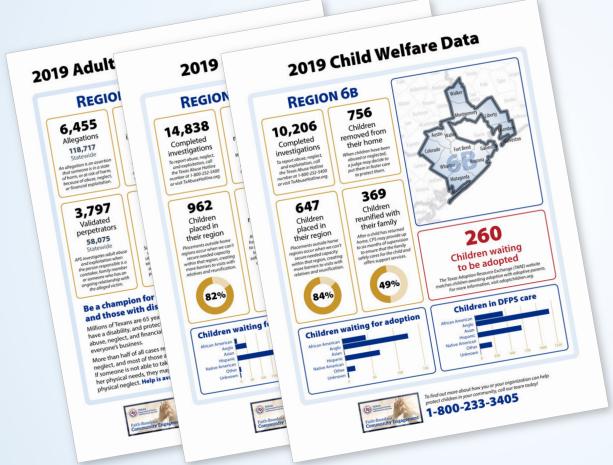

### **Faith-based History**

|                                                         | Faith-B<br>End of Y                                | ear Repor               |                                                                                                                                                                                                                                                                                                                                                                                                                                                                                                                                                                                                                                                                                                                                                                                                                                                                                                                                                                                                                                                                                                                                                                                                                                                                                                                                                                                                                                                                                                                                                                                                                                                                                                                                                                                                                                                                                    |                            |
|---------------------------------------------------------|----------------------------------------------------|-------------------------|------------------------------------------------------------------------------------------------------------------------------------------------------------------------------------------------------------------------------------------------------------------------------------------------------------------------------------------------------------------------------------------------------------------------------------------------------------------------------------------------------------------------------------------------------------------------------------------------------------------------------------------------------------------------------------------------------------------------------------------------------------------------------------------------------------------------------------------------------------------------------------------------------------------------------------------------------------------------------------------------------------------------------------------------------------------------------------------------------------------------------------------------------------------------------------------------------------------------------------------------------------------------------------------------------------------------------------------------------------------------------------------------------------------------------------------------------------------------------------------------------------------------------------------------------------------------------------------------------------------------------------------------------------------------------------------------------------------------------------------------------------------------------------------------------------------------------------------------------------------------------------|----------------------------|
| Partner                                                 | ships                                              |                         |                                                                                                                                                                                                                                                                                                                                                                                                                                                                                                                                                                                                                                                                                                                                                                                                                                                                                                                                                                                                                                                                                                                                                                                                                                                                                                                                                                                                                                                                                                                                                                                                                                                                                                                                                                                                                                                                                    | Fiscal Yea                 |
| Total faith-                                            | based partnership through FY 2019                  |                         |                                                                                                                                                                                                                                                                                                                                                                                                                                                                                                                                                                                                                                                                                                                                                                                                                                                                                                                                                                                                                                                                                                                                                                                                                                                                                                                                                                                                                                                                                                                                                                                                                                                                                                                                                                                                                                                                                    | 1,929                      |
| Number of new faith-based partnerships this fiscal year |                                                    |                         |                                                                                                                                                                                                                                                                                                                                                                                                                                                                                                                                                                                                                                                                                                                                                                                                                                                                                                                                                                                                                                                                                                                                                                                                                                                                                                                                                                                                                                                                                                                                                                                                                                                                                                                                                                                                                                                                                    | 424                        |
| Presentation or meetings with faith-based groups        |                                                    |                         |                                                                                                                                                                                                                                                                                                                                                                                                                                                                                                                                                                                                                                                                                                                                                                                                                                                                                                                                                                                                                                                                                                                                                                                                                                                                                                                                                                                                                                                                                                                                                                                                                                                                                                                                                                                                                                                                                    | 1,925                      |
| Activiti                                                | es                                                 |                         |                                                                                                                                                                                                                                                                                                                                                                                                                                                                                                                                                                                                                                                                                                                                                                                                                                                                                                                                                                                                                                                                                                                                                                                                                                                                                                                                                                                                                                                                                                                                                                                                                                                                                                                                                                                                                                                                                    |                            |
| Children served through Care Portal                     |                                                    |                         |                                                                                                                                                                                                                                                                                                                                                                                                                                                                                                                                                                                                                                                                                                                                                                                                                                                                                                                                                                                                                                                                                                                                                                                                                                                                                                                                                                                                                                                                                                                                                                                                                                                                                                                                                                                                                                                                                    | 2,099                      |
| Clergy in the Court sessions                            |                                                    |                         |                                                                                                                                                                                                                                                                                                                                                                                                                                                                                                                                                                                                                                                                                                                                                                                                                                                                                                                                                                                                                                                                                                                                                                                                                                                                                                                                                                                                                                                                                                                                                                                                                                                                                                                                                                                                                                                                                    | 146                        |
| Heart Galleries faith-based exhibits                    |                                                    |                         |                                                                                                                                                                                                                                                                                                                                                                                                                                                                                                                                                                                                                                                                                                                                                                                                                                                                                                                                                                                                                                                                                                                                                                                                                                                                                                                                                                                                                                                                                                                                                                                                                                                                                                                                                                                                                                                                                    | 145                        |
| Care Portal launches in FY 2019                         |                                                    |                         |                                                                                                                                                                                                                                                                                                                                                                                                                                                                                                                                                                                                                                                                                                                                                                                                                                                                                                                                                                                                                                                                                                                                                                                                                                                                                                                                                                                                                                                                                                                                                                                                                                                                                                                                                                                                                                                                                    | 2                          |
| Events (picnics, mother's day out, etc.)                |                                                    |                         |                                                                                                                                                                                                                                                                                                                                                                                                                                                                                                                                                                                                                                                                                                                                                                                                                                                                                                                                                                                                                                                                                                                                                                                                                                                                                                                                                                                                                                                                                                                                                                                                                                                                                                                                                                                                                                                                                    | 792                        |
|                                                         |                                                    |                         |                                                                                                                                                                                                                                                                                                                                                                                                                                                                                                                                                                                                                                                                                                                                                                                                                                                                                                                                                                                                                                                                                                                                                                                                                                                                                                                                                                                                                                                                                                                                                                                                                                                                                                                                                                                                                                                                                    |                            |
| Foster                                                  | Care Capacity<br>Total Foster Homes<br>(statewide) |                         | New Foster<br>(never before verifie                                                                                                                                                                                                                                                                                                                                                                                                                                                                                                                                                                                                                                                                                                                                                                                                                                                                                                                                                                                                                                                                                                                                                                                                                                                                                                                                                                                                                                                                                                                                                                                                                                                                                                                                                                                                                                                |                            |
|                                                         | Total Foster Homes                                 | 5,400                   |                                                                                                                                                                                                                                                                                                                                                                                                                                                                                                                                                                                                                                                                                                                                                                                                                                                                                                                                                                                                                                                                                                                                                                                                                                                                                                                                                                                                                                                                                                                                                                                                                                                                                                                                                                                                                                                                                    |                            |
|                                                         | Total Foster Homes                                 | 5,400                   |                                                                                                                                                                                                                                                                                                                                                                                                                                                                                                                                                                                                                                                                                                                                                                                                                                                                                                                                                                                                                                                                                                                                                                                                                                                                                                                                                                                                                                                                                                                                                                                                                                                                                                                                                                                                                                                                                    |                            |
| 11,400 —                                                | Total Foster Homes<br>(statewide)                  |                         |                                                                                                                                                                                                                                                                                                                                                                                                                                                                                                                                                                                                                                                                                                                                                                                                                                                                                                                                                                                                                                                                                                                                                                                                                                                                                                                                                                                                                                                                                                                                                                                                                                                                                                                                                                                                                                                                                    | ed, statewide)             |
| Foster (<br>11,400                                      | Total Foster Homes<br>(statewide)<br>11,350        | 5,300                   |                                                                                                                                                                                                                                                                                                                                                                                                                                                                                                                                                                                                                                                                                                                                                                                                                                                                                                                                                                                                                                                                                                                                                                                                                                                                                                                                                                                                                                                                                                                                                                                                                                                                                                                                                                                                                                                                                    | ed, statewide)             |
| 11,400 —<br>11,200 —<br>11,000 —                        | Total Foster Homes<br>(statewide)                  | 5,300                   | (never before verifie                                                                                                                                                                                                                                                                                                                                                                                                                                                                                                                                                                                                                                                                                                                                                                                                                                                                                                                                                                                                                                                                                                                                                                                                                                                                                                                                                                                                                                                                                                                                                                                                                                                                                                                                                                                                                                                              | ed, statewide)             |
| 11,400 —<br>11,200 —                                    | Total Foster Homes<br>(statewide)<br>11,350        | 5,300<br>5,200<br>5,100 | (never before verifie                                                                                                                                                                                                                                                                                                                                                                                                                                                                                                                                                                                                                                                                                                                                                                                                                                                                                                                                                                                                                                                                                                                                                                                                                                                                                                                                                                                                                                                                                                                                                                                                                                                                                                                                                                                                                                                              | 5,335                      |
| 11,400 —<br>11,200 —<br>11,000 —                        | 11,350                                             | 5,300<br>5,200<br>5,100 | (never before verified of the second se | 5,335<br>Sept-18 to Aug-19 |