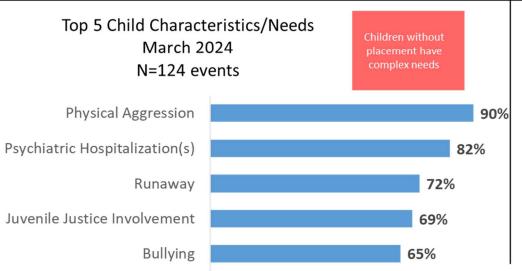

## **Children Without Placement Data**

days, though 42% had

no new event in 90