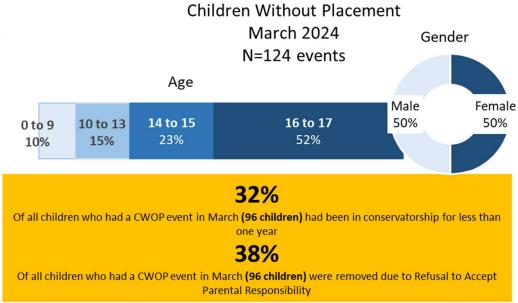

## **Children Without Placement Data**

days, though 42% had

no new event in 90