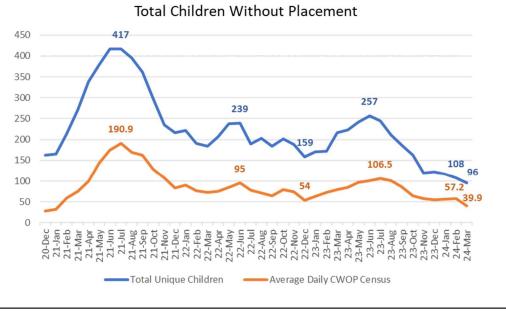

## **Children Without Placement Data**

days, though 42% had

no new event in 90