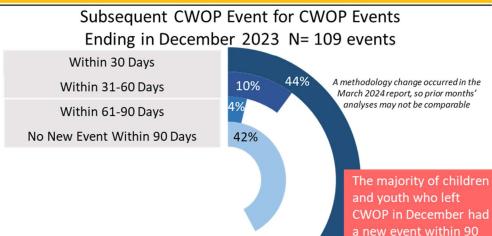

## **Children Without Placement Data**

days, though 42% had

no new event in 90